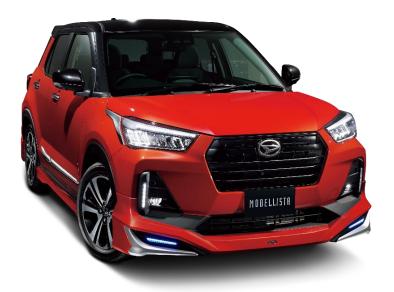

Setting a unique style aero parts created by dynamic modeling and advanced LED illumination. In addition, MODELLISTA offers rich customized lineup such as Head Lamp Garnish creating a sharp impression on the front face, and LED Metallic Garnish expressing an advanced look in the interior.

| Part Name           |                          | Remarks    |  |  |
|---------------------|--------------------------|------------|--|--|
| MODELLISTA Aero Kit |                          |            |  |  |
|                     | Front Spoiler (With LED) | MODELLISTA |  |  |
|                     | Side Skirt               |            |  |  |
|                     | Rear Skirt               | MODELLISTR |  |  |

<sup>\*</sup> Paint setting color of Front Spoiler (With LED), Side Skirt, Rear Skirt, Rear Spoiler are as follows.

-Shining White Pearl: <W25>

-Black Mica Metallic: <X07>

-Laser Blue Crystal Shine: <B82>

-Compagno Red: <R75>

| Part Name                                 |                 | Remarks                |
|-------------------------------------------|-----------------|------------------------|
| Interior Panel Set -Gray -Brown Woodgrain | Brown Woodgrain | 3 pieces set           |
| LED Metallic Garnish                      | antium (G       | : LED Metallic Garnish |