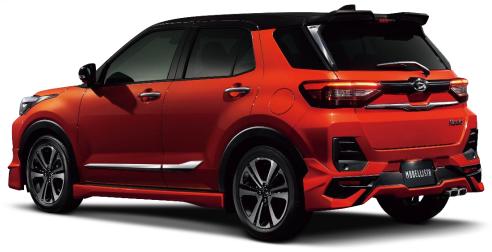

Setting a unique style aero parts created by dynamic modeling and advanced LED illumination. In addition, MODELLISTA offers rich customized lineup such as Head Lamp Garnish creating a sharp impression on the front face, and LED Metallic Garnish expressing an advanced look in the interior.

| Part                   | Name  | Remarks |
|------------------------|-------|---------|
| Rear Spoiler           |       |         |
| Head Light Garnish     |       |         |
| Back Door Garnish      | Rocky |         |
| Side Door Garnish      |       |         |
| Back Door Aero Garnish |       |         |
| Muffler Cutter         |       |         |