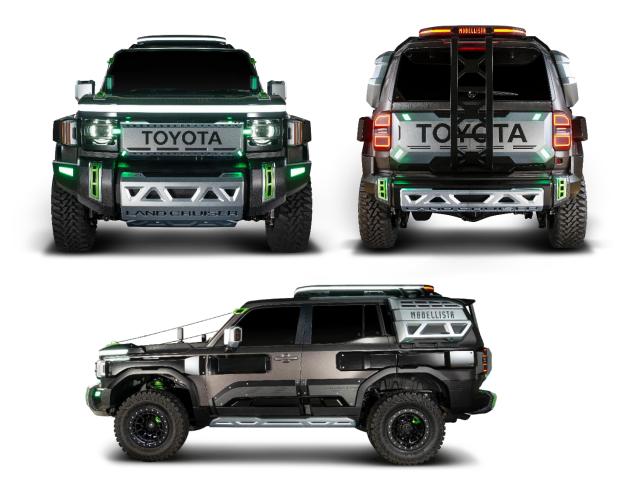

## Design concept: "Sophisticated Armored Gear"

•This vehicle was designed to be "Ultimate fun vehicle which doesn't limits adventurous spirit" suits to the people who wish to live freely and feel special in not only great outdoors, but also city. "Armored" exterior protects damage from obstacles and scratches at driving rough roads, while expressing the MODELLISTA taste with its sophisticated design.

•It's customized by firmly reflecting our design philosophy called "Resonating Emotion" (adding elements which excites owner's sensitivity, but also highly resonated and matched with original vehicle design), and sublimating the functional beauty which Land Cruiser has originally.

### Vehicle features

Expressing the functionality and equipment which is desired for off-road vehicles, combined with MODELLISTA's sophisticated design.

The point of resonating with base model design.

| Sa and Ar                 | TOYOTA                   | Adding bar type<br>Illumination on the<br>hood, which express<br>wide looking also<br>following the<br>horizontal design<br>from base model. |
|---------------------------|--------------------------|----------------------------------------------------------------------------------------------------------------------------------------------|
| Physenskyle               | MODELLISTB<br>CONTRACTOR | Side-carrying<br>container is<br>designed to align<br>with polygonal<br>design of base<br>model.                                             |
| Contraction of the second |                          | Even the surface<br>composition of<br>protector is aware to<br>resonate and align<br>the base model's<br>taste.                              |