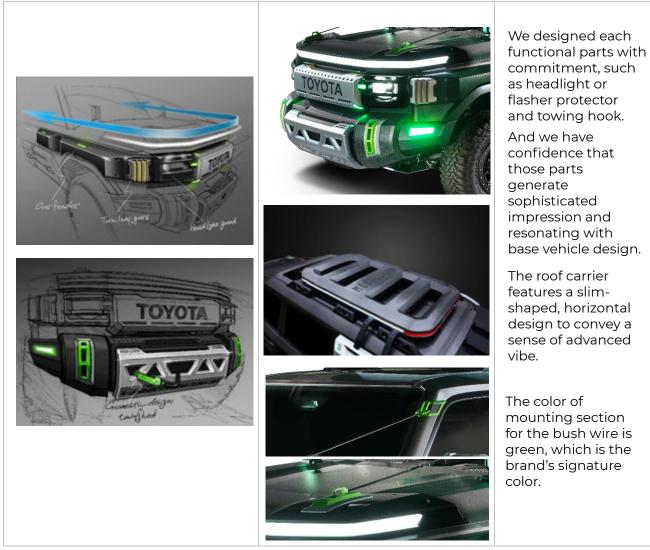

### Vehicle features

Expressing the functionality and equipment which is desired for off-road vehicles, combined with MODELLISTA's sophisticated design.

The point of resonating with base model design.

| Sa and Ar                 | TOYOTA                   | Adding bar type<br>Illumination on the<br>hood, which express<br>wide looking also<br>following the<br>horizontal design<br>from base model. |
|---------------------------|--------------------------|----------------------------------------------------------------------------------------------------------------------------------------------|
| Physenskyle               | MODELLISTB<br>CONTRACTOR | Side-carrying<br>container is<br>designed to align<br>with polygonal<br>design of base<br>model.                                             |
| Contraction of the second |                          | Even the surface<br>composition of<br>protector is aware to<br>resonate and align<br>the base model's<br>taste.                              |

### The point of sophisticated designs that stimulates the emotions

To direct not only imposing but also stylish looking, we combined blackout parts which has different brightness and surface finish on body panel . In addition, tough and lumpy paint which we adopt on the side under body will protect vehicle from

scratch.

Usually, MODELLISTA was popular as customize parts brand which use chrome parts in Japan.

This time, a design with extensive use of LEDs is adopted as a new accent , and our brand color green emphasizes the MODELLISTA style.